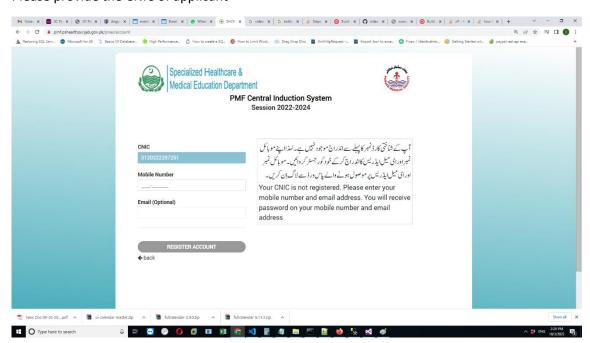

## Please provide the CNIC of applicant

Type here to search D III 🖸 🚱 🕖 🔟 🗉 III 🧗 💜 III 🗸 III 🚳 🦠 💆

Please enter the applicant's mobile number. A password will be sent to the provided mobile number for login. All the further communication e.g. application tracking and merit details will be sent to the provided number. Click on 'Register Account'