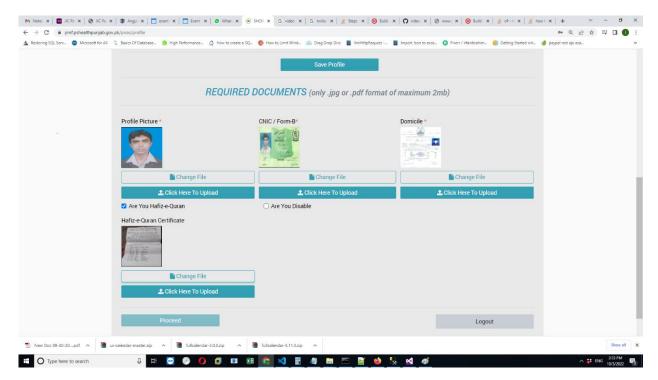

Please upload the documents of CNIC/ Form-B, Domicile and Profile Picture and click on 'Click Here to Upload' button against each document.

If the applicant is Hafiz-e-Quran and/ or Disable Person, please tick the checkbox and upload the relevant certificate also.