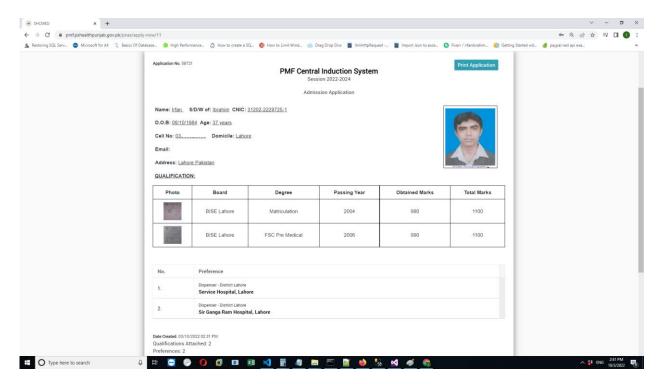

Please tick the checkbox for terms and conditions. And click on 'Submit & Lock Application' to complete the application process.

Computerized Application form will be generated with Application No. Click on 'Print Application' button to Print the form or to Download the Application Form as pdf.