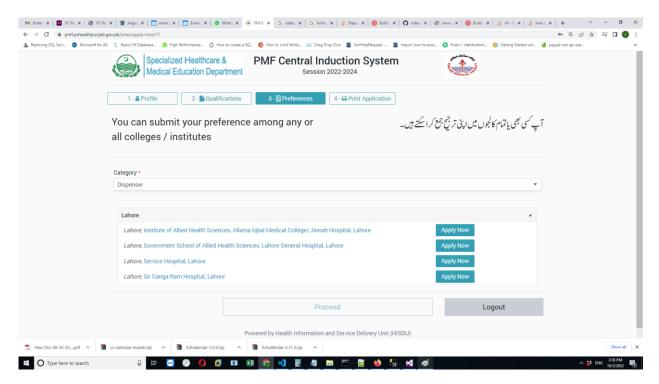

Please choose the category where the applicant wants to apply and click on 'Apply Now' button, Applicant can apply in more than one institutes and categories. Then click on 'Proceed Button'.

Applicant can change the order of preference amongst the institutes.