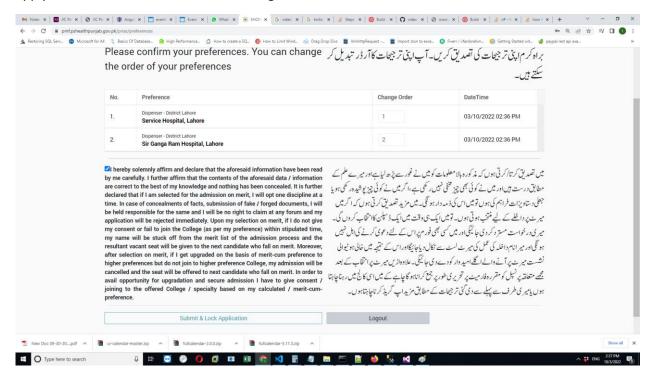

Please tick the checkbox for terms and conditions. And click on 'Submit & Lock Application' to complete the application process.

Computerized Application form will be generated with Application No. Click on 'Print Application' button to Print the form or to Download the Application Form as pdf.