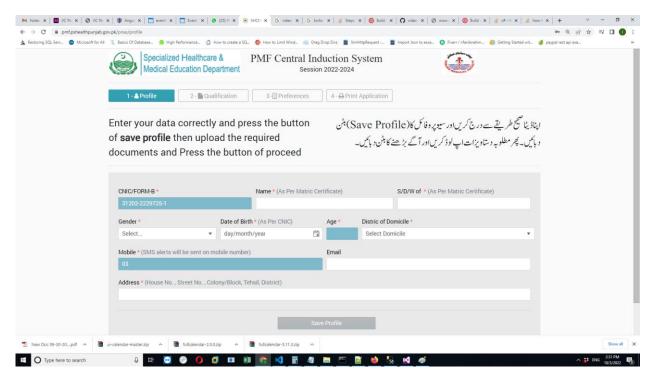

Please enter the password sent on the provided number of applicant and then click on 'Login' button to start the application process.

On the profile tab, you are required to enter the Name, Father's Name, Gender, Date of Birth, District of Domicile and Postal Address of the applicant and click on 'Save Porfile.'