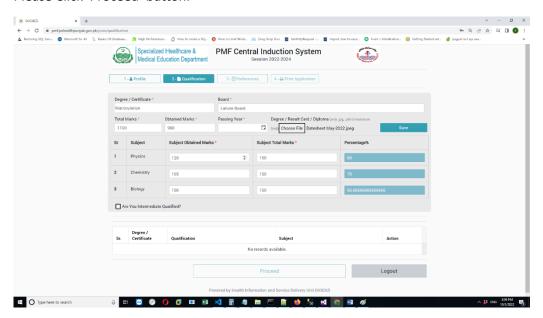

Please Click 'Proceed' button.

Please enter the details of Matriculation and also attach the DMC/ Certificate of Matric.

If an applicant is having F.Sc Pre-Medical Qualification. Please tick the checkbox 'Are you Intermediate Qualified?' and then provide the details of F.Sc Pre-Medical as well