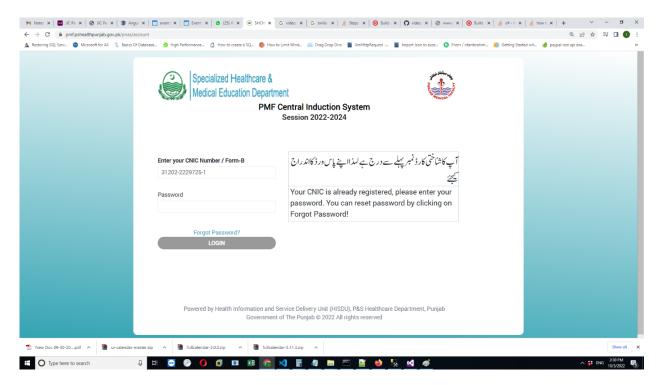

Please enter the password sent on the provided number of applicant and then click on 'Login' button to start the application process.

On the profile tab, you are required to enter the Name, Father's Name, Gender, Date of Birth, District of Domicile and Postal Address of the applicant and click on 'Save Porfile.'