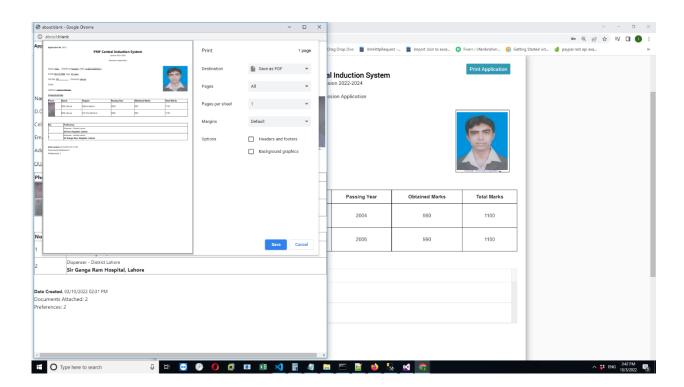

Please tick the checkbox for terms and conditions. And click on 'Submit & Lock Application' to complete the application process.

Computerized Application form will be generated with Application No. Click on 'Print Application' button to Print the form or to Download the Application Form as pdf.